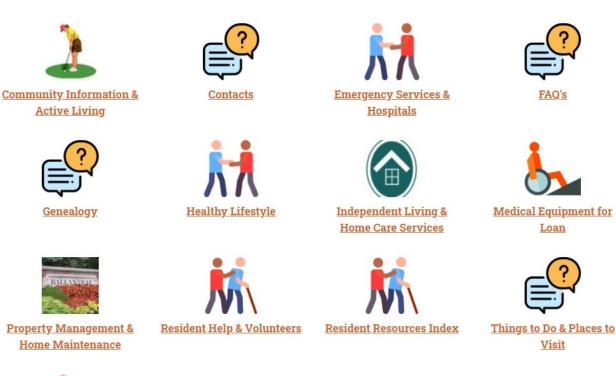

## **Resident Resources**

This page provides information, telephone numbers and links to resources for the BGCC community. Use the <u>Index</u> to help you find what you need.

**Navigation Tips for the Resident Resources Page** 

Note that the following pages use "accordions" which when clicked will open a drop-down showing resources available.

2. Here are the options under **Community Information and Active Living**: