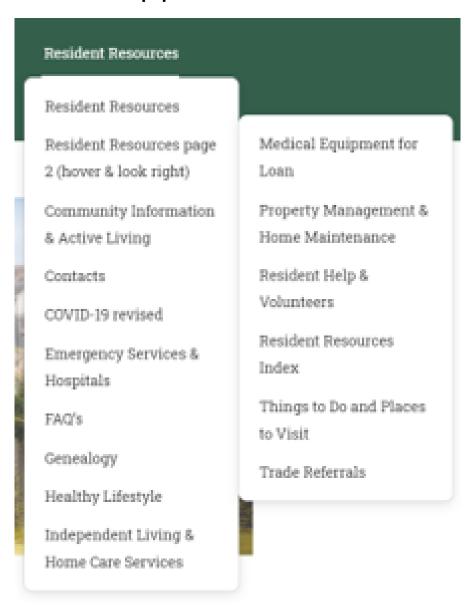

## Navigation Guidre – Resident Resources Sep 5 2021 version

The top green main menu bar has a Resident Resources drop-down that gives you many options. Note that the choices are folded into 2 – move your mouse over Resident Resources page 2 (hover & look right), and another window opens starting with **Medical Equipment for Loan**:

Here are what's available in each of those options:

1. Clicking on Resident Resources will open the Resident Resources "landing page" which has most of the same choices as the main menu drop down.