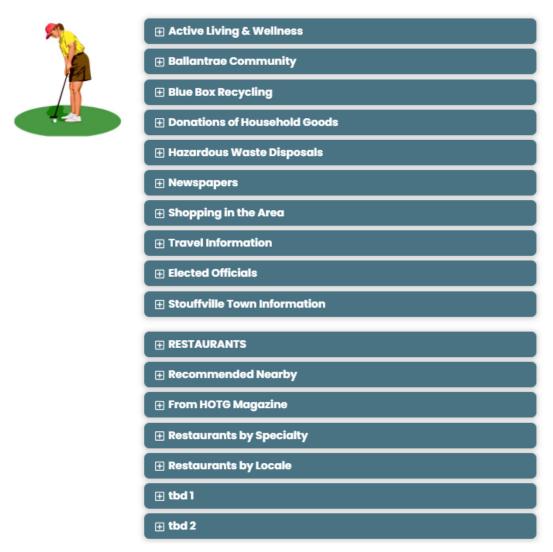

## Community Information & Active Living

3. Here are the options available under **Contacts**:

4. Here are the options available under **Emergency Services and Hospitals**: